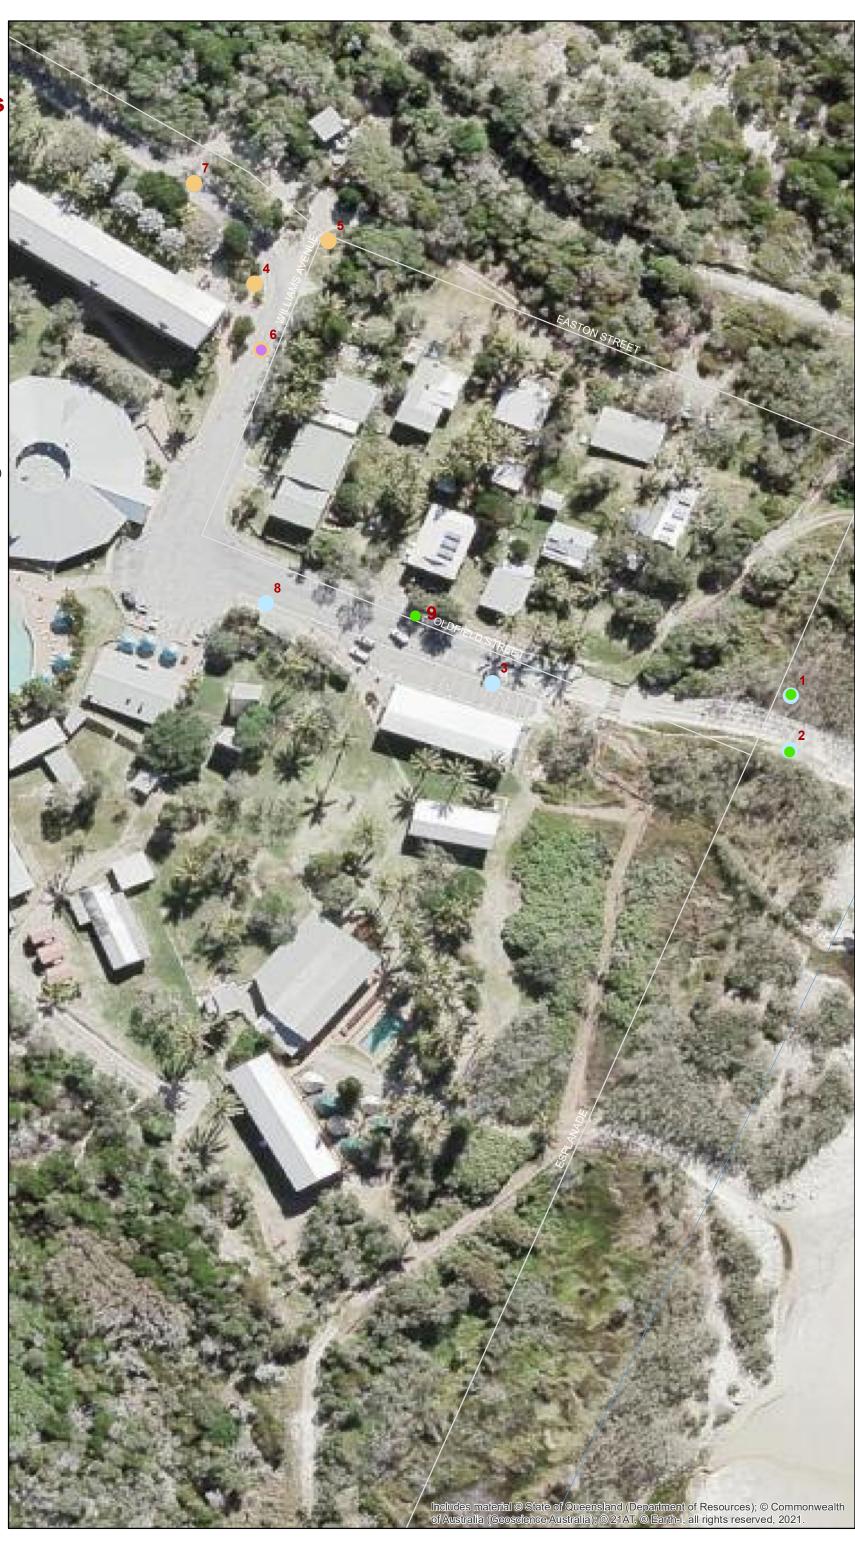

## **Eurong** High Risk Site AssessmentTrees

1:1,000

04.59 18 27 36 Meters

## Legend

Cupressus sp. (Cypress)

Banksia sp.

Casuarina sp. (She-oak)

Cupaniopsis anacardioides (Tuckeroo)

Towns

Roads

MAP PRODUCTION 5 October 2021 Janet McDonald Department of Agriculture &Fisheries