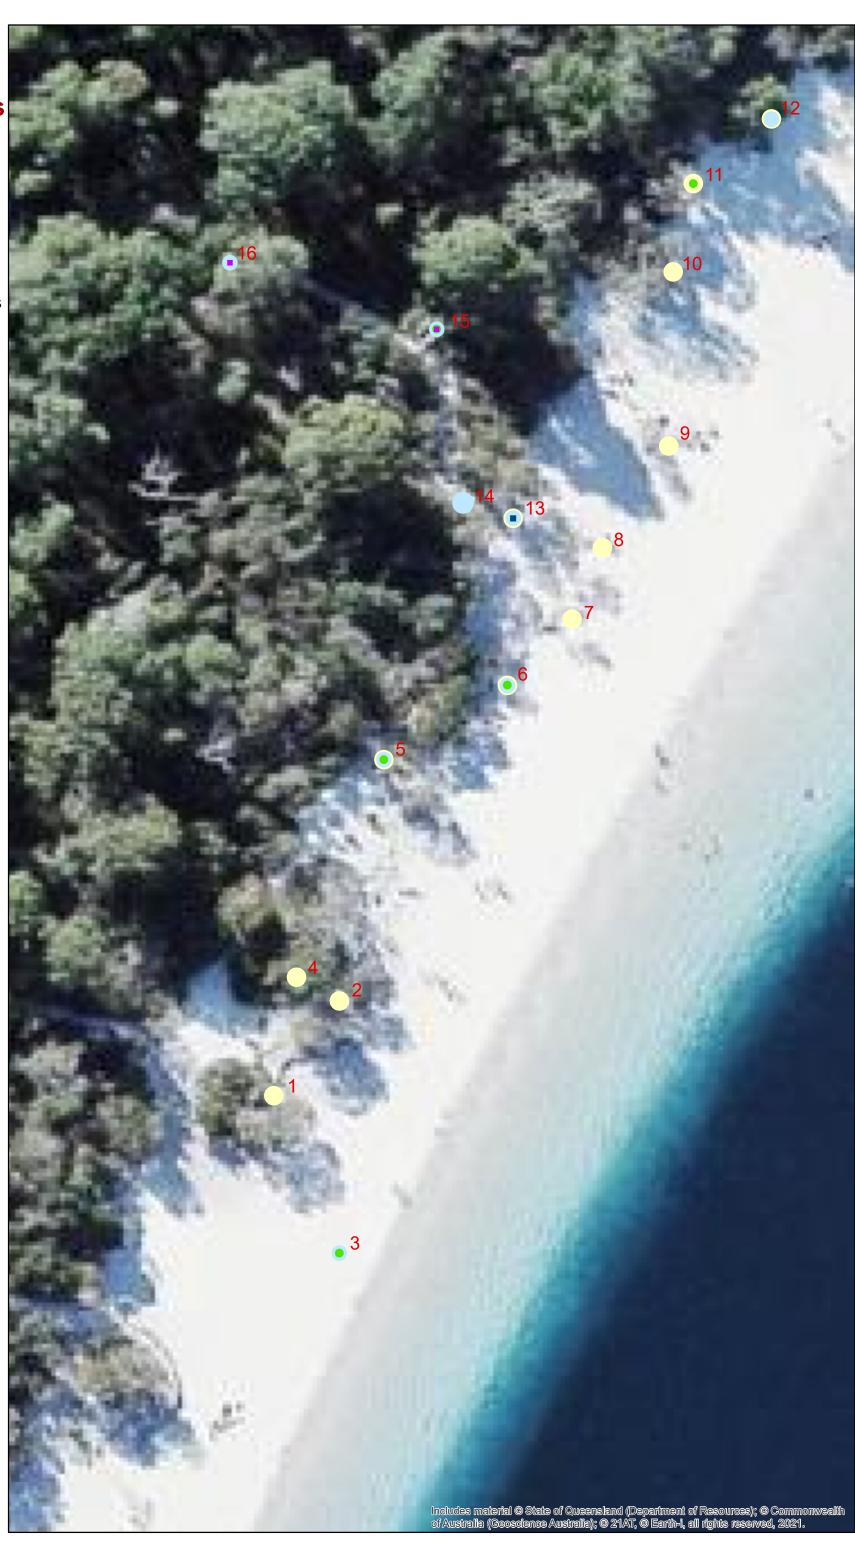

## Boorangoora **High Risk Site** AssessmentTrees

1:500

10 20 Meters

## Legend

- Baeckea sp.
- Syncarpia sp. (Satinay)
- Banksia sp.
- Casuarina sp.(She-oak)
- Melaleuca quinquenervia
- Towns

Roads

MAP PRODUCTION 5 October 2021 Janet McDonald Department of Agriculture &Fisheries